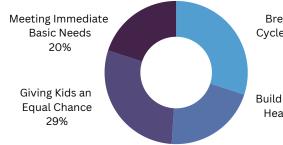

### \$2.7 MILLION INVESTED IN THE OCOEE REGION

Breaking the Cycle of Poverty 30%

Building Pathways to a **Healthy Community** 21%